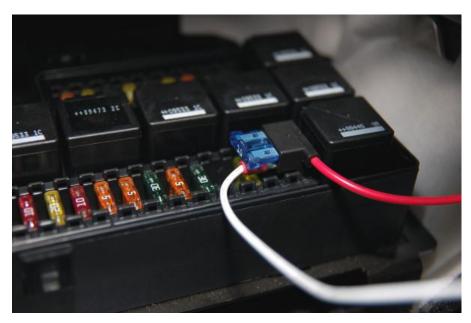

Install red wire fuse tap at fuse location #22 with lead wire oriented as shown below.

Install yellow wire fuse tap at any nearby fuse location on same side of fuse block. Recommend using a fuse that is "switched" to the ignition if one is available.