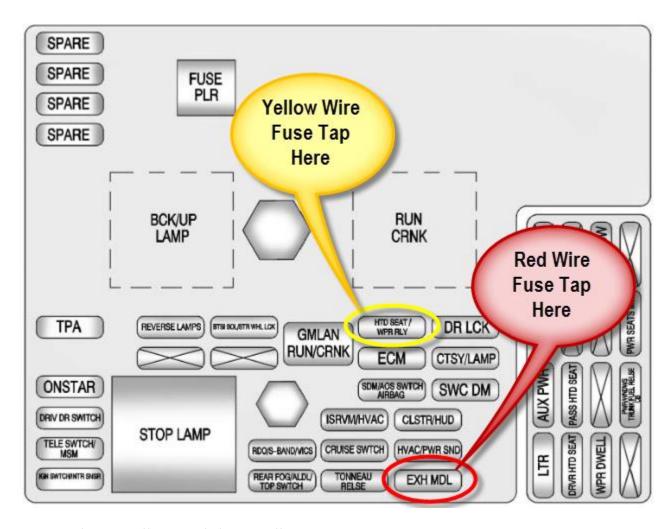

### **Accessing the Fuse Block**

The instrument panel fuse block on the Corvette is located on the passenger side of the vehicle, under the instrument panel and under the toe-board on the passenger side of the car.

Remove the carpet and toe-board covering to access the fuse block by pulling at the top of each corner of the panel.

Open the fuse block cover to access the fuses.

Caution: Some fuses may be continuously "hot" and not switched with the ignition. Take care to avoid shorting any connections.

Install fuse taps at these locations with lead wires oriented left and fuses on fuse taps oriented up.