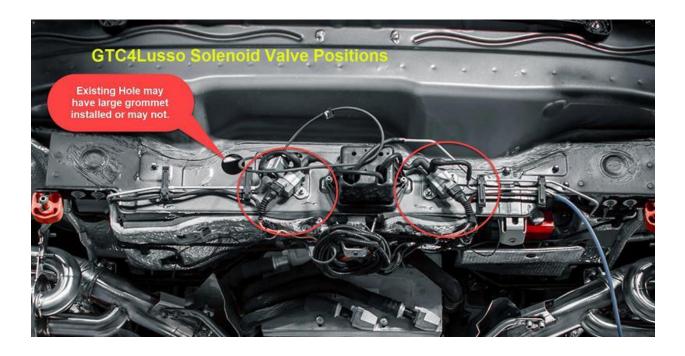

## **Accessing the Vacuum Solenoid Valves**

- Start by removing the floor panel in the luggage compartment. This panel has cut-outs for holding various tools and the small tire inflation pump.
- The vacuum solenoids are located behind the rear bumper. To access the solenoid valves, remove the rear diffuser. Once the diffusor is removed, you can reach up and behind the rear bumper to access the valves. You do not need to remove the rear wheels nor the rear wheel liner panels.
- Place the car on a lift and remove the rear diffuser which is removed by taking off several Torx screws.
- This next photo shows the location of the two vacuum solenoid valves. The rear bumper is removed to clearly show the location.

• Once the rear diffuser is removed, you will have access to reach up and behind the rear bumper to access the vacuum solenoid valves.

• Disconnect the cables that are currently connected to the vacuum solenoid valves. Connect the two Forza Y-Cables to the vacuum solenoid valves and to