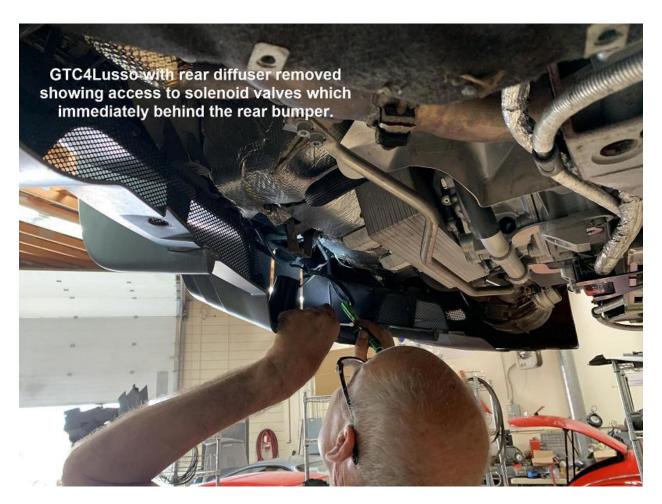

## **Accessing the Vacuum Solenoid Valves**

- Start by removing the floor panel in the luggage compartment. This panel has cut-outs for holding various tools and the small tire inflation pump.
- The vacuum solenoids are located behind the rear bumper. To access the solenoid valves, remove the rear diffuser. Once the diffusor is removed, you can reach up and behind the rear bumper to access the valves. You do not need to remove the rear wheels nor the rear wheel liner panels.
- Place the car on a lift and remove the rear diffuser which is removed by taking off several Torx screws.
- This next photo shows the location of the two vacuum solenoid valves. The rear bumper is removed to clearly show the location.

• Once the rear diffuser is removed, you will have access to reach up and behind the rear bumper to access the vacuum solenoid valves.

• Disconnect the cables that are currently connected to the vacuum solenoid valves. Connect the two Forza Y-Cables to the vacuum solenoid valves and to