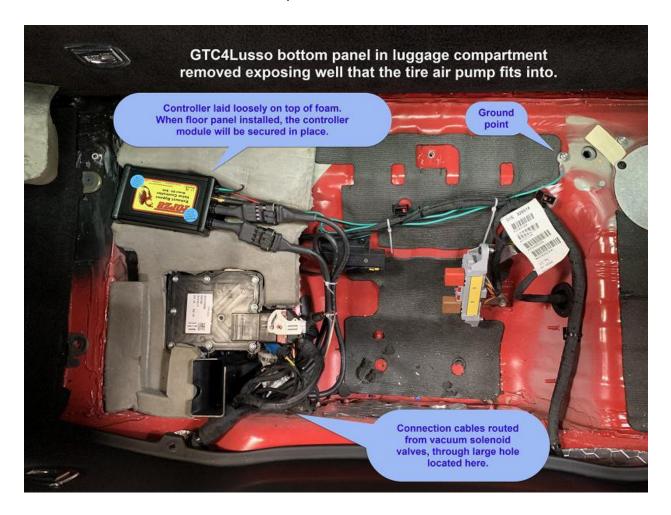

the existing cables. Route the end of the Forza connection cables through the large hole noted in the top photo into the well in luggage compartment. The large hole may or may not have an existing rubber grommet. If it does not, make sure you provide a level of protection for the cables that you will be routing through that hole.

You do not need to secure the controller module to the sides of the well. In this
case, the controller module is placed on top of the foam in the upper left of the
well. When the floor panel is re-installed, it will compress on top of the controller
module and it will be secured in place.