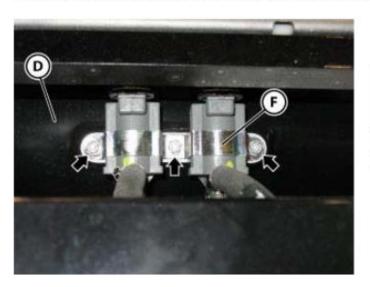

- Undo the indicated screws fastening the bracket (F) to the back of the air filter box (D).
- Remove the bracket (F) from the relevant seat.

Working with due caution, remove the air filter box from the relevant seat.

· Working with due caution, fit the air filter box in the relative seat.

- Fit the bracket (F) in the relative seat.
- Tighten the indicated screws fastening the bracket
   (F) to the back of the air filter box (D).