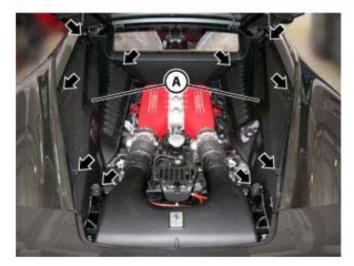

### Lateral cosmetic shields

- · Undo the screws indicated.
- · Remove the lateral cosmetic shields (A),
- disconnecting the water drainage pipes.

  FROM Ass.ly No. 93871, the water drainage pipes are no longer included.