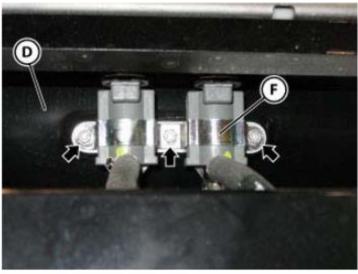

- Undo the indicated screws fastening the bracket (F) to the back of the air filter box (D).
- Remove the bracket (F) from the relevant seat.

Working with due caution, remove the air filter box from the relevant seat.

· Working with due caution, fit the air filter box in the relative seat.

- Fit the bracket (F) in the relative seat.
- Tighten the indicated screws fastening the bracket
   (F) to the back of the air filter box (D).