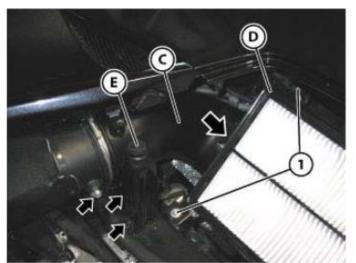

- Loosen the indicated screw collar fastening the left hand lateral hose union (C) to the air filter box (D).
- Disconnect the left hand lateral hose union (C) from the air filter box (D).
- Undo the nuts (1) fastening the air filter box (D).
- Undo the indicated screws fastening the left hand bracket (E) to the engine compartment lid mounting.
- Remove the left hand bracket (E) from the relevant
  seat

- Loosen the indicated screw collar fastening the right hand lateral hose union (C) to the air filter box (D).
- Disconnect the right hand lateral hose union (C) from the air filter box (D).
- Undo the nuts (1) fastening the air filter box (D).
- Undo the indicated screws fastening the right hand bracket (E) to the engine compartment lid mounting.
- Remove the right hand bracket (E) from the relevant seat.

- Undo the indicated screws fastening the bracket (F) to the back of the air filter box (D).
- Remove the bracket (F) from the relevant seat.

Working with due caution, remove the air filter box from the relevant seat.