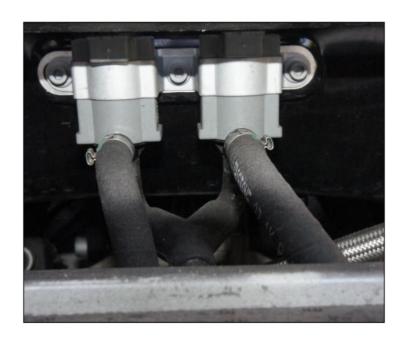

At the above point, the original manual assumed you had removed the rear bumper. You will not be able to remove the air filter box, but you will now be able to shift it aside to gain access to the vacuum solenoid valves and the electrical connectors.