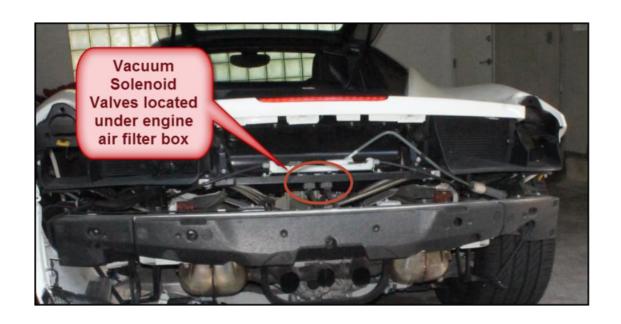

At the above point, the original manual assumed you had removed the rear bumper. You will not be able to remove the air filter box, but you will now be able to shift it aside to gain access to the vacuum solenoid valves and the electrical connectors.