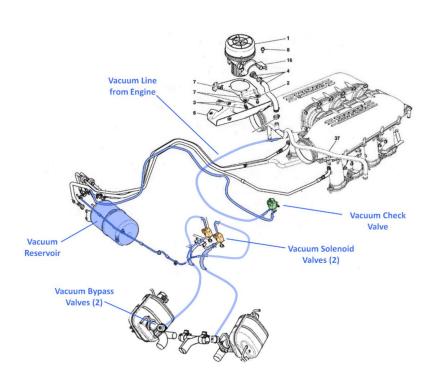

At the above point, the original manual assumed you had removed the rear bumper. You will not be able to remove the air filter box, but you will now be able to shift it aside to gain access to the vacuum solenoid valves and the electrical connectors.