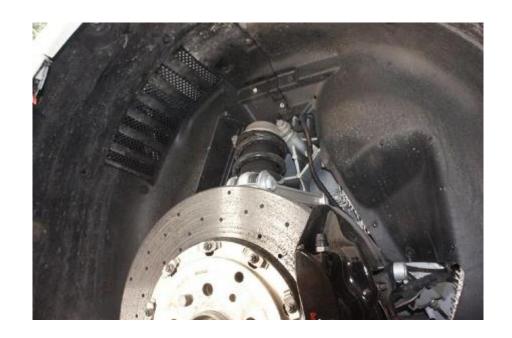

At the above point, the original manual assumed you had removed the rear bumper. You will not be able to remove the air filter box, but you will now be able to shift it aside to gain access to the vacuum solenoid valves and the electrical connectors.