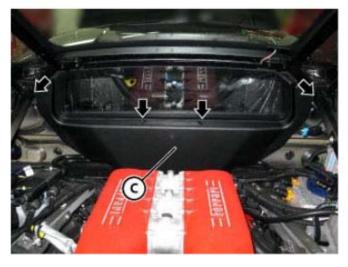

## Centre cosmetic shield

- · Fit the centre cosmetic shield (C).
- · Hand tighten the screws indicated.

| Tightening torque                                                                                                                                                                                                                                                                                                                                                                                                                                                                                                                                                                                                                                                                                                                                                                                                                                                                                                                                                                                                                                                                                                                                                                                                                                                                                                                                                                                                                                                                                                                                                                                                                                                                                                                                                                                                                                                                                                                                                                                                                                                                                                              | Nm     | Class |
|--------------------------------------------------------------------------------------------------------------------------------------------------------------------------------------------------------------------------------------------------------------------------------------------------------------------------------------------------------------------------------------------------------------------------------------------------------------------------------------------------------------------------------------------------------------------------------------------------------------------------------------------------------------------------------------------------------------------------------------------------------------------------------------------------------------------------------------------------------------------------------------------------------------------------------------------------------------------------------------------------------------------------------------------------------------------------------------------------------------------------------------------------------------------------------------------------------------------------------------------------------------------------------------------------------------------------------------------------------------------------------------------------------------------------------------------------------------------------------------------------------------------------------------------------------------------------------------------------------------------------------------------------------------------------------------------------------------------------------------------------------------------------------------------------------------------------------------------------------------------------------------------------------------------------------------------------------------------------------------------------------------------------------------------------------------------------------------------------------------------------------|--------|-------|
| EDITOR DESCRIPTION OF THE PROPERTY OF THE PROP | 4.5 Nm |       |

 Refit both lateral cosmetic engine compartment shields.

 Place a few strips of adhesive tape to protect the bodywork on the areas shown in the photo aside.

- Undo the indicated nuts fastening the air flow meters (A) to the air filter box cover (B).
- Undo the screws indicated fastening the air filter box cover (B).
- Remove the air filter box cover (B) from the relative seat, disconnecting from the air flow meters (A) and retrieving the O-rings.