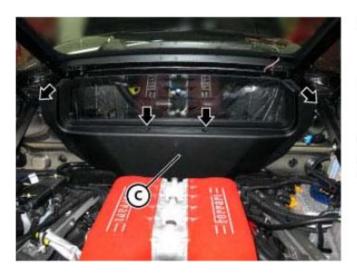

### Centre cosmetic shield

- · Remove both lateral cosmetic engine compartment shields.
- · Undo the screws indicated.
- . Remove the centre cosmetic shield (C).

| Tightening torque                             | - 20  | Nm     | Class |
|-----------------------------------------------|-------|--------|-------|
| Fastening engine compartment cosmetic shields | Screw | 4.5 Nm | В     |

## Centre cosmetic shield

- · Fit the centre cosmetic shield (C).
- · Hand tighten the screws indicated.

| Tightening torque                                                                                                                                                                                                                                                                                                                                                                                                                                                                                                                                                                                                                                                                                                                                                                                                                                                                                                                                                                                                                                                                                                                                                                                                                                                                                                                                                                                                                                                                                                                                                                                                                                                                                                                                                                                                                                                                                                                                                                                                                                                                                                              | Nm     | Class |
|--------------------------------------------------------------------------------------------------------------------------------------------------------------------------------------------------------------------------------------------------------------------------------------------------------------------------------------------------------------------------------------------------------------------------------------------------------------------------------------------------------------------------------------------------------------------------------------------------------------------------------------------------------------------------------------------------------------------------------------------------------------------------------------------------------------------------------------------------------------------------------------------------------------------------------------------------------------------------------------------------------------------------------------------------------------------------------------------------------------------------------------------------------------------------------------------------------------------------------------------------------------------------------------------------------------------------------------------------------------------------------------------------------------------------------------------------------------------------------------------------------------------------------------------------------------------------------------------------------------------------------------------------------------------------------------------------------------------------------------------------------------------------------------------------------------------------------------------------------------------------------------------------------------------------------------------------------------------------------------------------------------------------------------------------------------------------------------------------------------------------------|--------|-------|
| EDITOR DESCRIPTION OF THE PROPERTY OF THE PROP | 4.5 Nm |       |