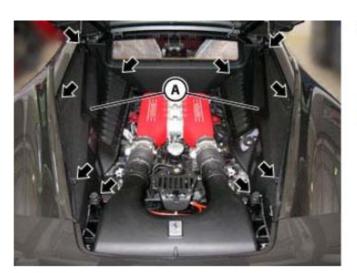

### Lateral cosmetic shields

- · Undo the screws indicated.
- · Remove the lateral cosmetic shields (A),
- disconnecting the water drainage pipes.

  FROM Ass.ly No. 93871, the water drainage pipes are no longer included.

### Centre cosmetic shield

- · Remove both lateral cosmetic engine compartment shields.
- · Undo the screws indicated.
- . Remove the centre cosmetic shield (C).

| Tightening torque                             | - 20  | Nm     | Class |
|-----------------------------------------------|-------|--------|-------|
| Fastening engine compartment cosmetic shields | Screw | 4.5 Nm | В     |