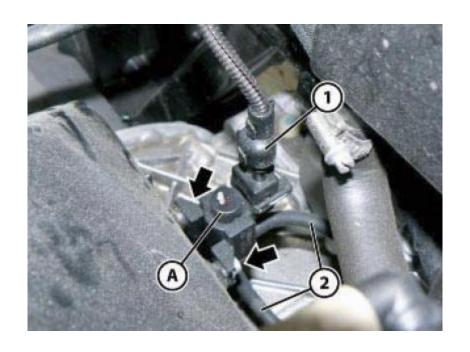

At the above point, the original manual assumed you had removed the rear bumper. You will not be able to remove the air filter box, but you will now be able to shift it aside to gain access to the vacuum solenoid valves and the electrical connectors.