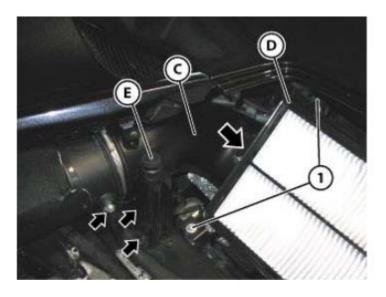

- Loosen the indicated screw collar fastening the left hand lateral hose union (C) to the air filter box (D).
- Disconnect the left hand lateral hose union (C) from the air filter box (D).
- Undo the nuts (1) fastening the air filter box (D).
- Undo the indicated screws fastening the left hand bracket (E) to the engine compartment lid mounting.
- Remove the left hand bracket (E) from the relevant
  seat

- Loosen the indicated screw collar fastening the right hand lateral hose union (C) to the air filter box (D).
- Disconnect the right hand lateral hose union (C) from the air filter box (D).
- Undo the nuts (1) fastening the air filter box (D).
- Undo the indicated screws fastening the right hand bracket (E) to the engine compartment lid mounting.
- Remove the right hand bracket (E) from the relevant seat.