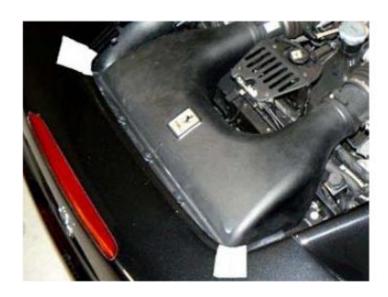

 Refit both lateral cosmetic engine compartment shields.

 Place a few strips of adhesive tape to protect the bodywork on the areas shown in the photo aside.

- Undo the indicated nuts fastening the air flow meters (A) to the air filter box cover (B).
- Undo the screws indicated fastening the air filter box cover (B).
- Remove the air filter box cover (B) from the relative seat, disconnecting from the air flow meters (A) and retrieving the O-rings.