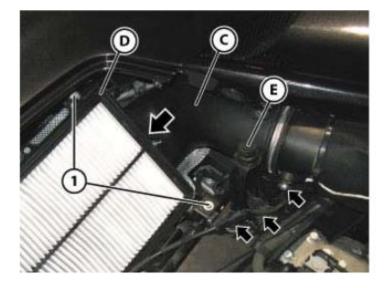

- Loosen the indicated screw collar fastening the left hand lateral hose union (C) to the air filter box (D).
- Disconnect the left hand lateral hose union (C) from the air filter box (D).
- Undo the nuts (1) fastening the air filter box (D).
- Undo the indicated screws fastening the left hand bracket (E) to the engine compartment lid mounting.
- Remove the left hand bracket (E) from the relevant
  seat

- Loosen the indicated screw collar fastening the right hand lateral hose union (C) to the air filter box (D).
- Disconnect the right hand lateral hose union (C) from the air filter box (D).
- Undo the nuts (1) fastening the air filter box (D).
- Undo the indicated screws fastening the right hand bracket (E) to the engine compartment lid mounting.
- Remove the right hand bracket (E) from the relevant seat.