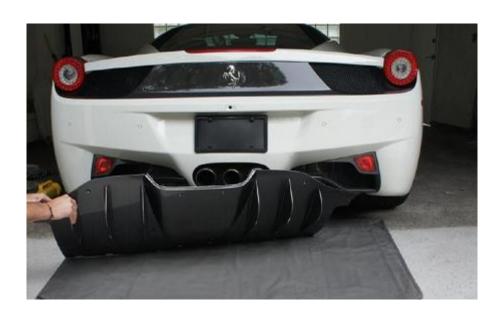

At the above point, the original manual assumed you had removed the rear bumper. You will not be able to remove the air filter box, but you will now be able to shift it aside to gain access to the vacuum solenoid valves and the electrical connectors.