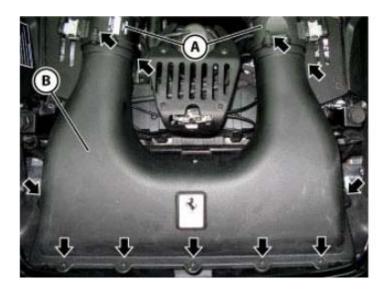

### Lateral cosmetic shields

- · Undo the screws indicated.
- · Remove the lateral cosmetic shields (A),
- disconnecting the water drainage pipes.

  FROM Ass.ly No. 93871, the water drainage pipes are no longer included.

### Centre cosmetic shield

- · Remove both lateral cosmetic engine compartment shields.
- · Undo the screws indicated.
- . Remove the centre cosmetic shield (C).

| Tightening torque                             | - 20  | Nm     | Class |
|-----------------------------------------------|-------|--------|-------|
| Fastening engine compartment cosmetic shields | Screw | 4.5 Nm | В     |

### Lateral cosmetic shields

- Fit the lateral cosmetic shields (A), connecting the
- water drainage pipes.

  FROM Ass.ly No. 93871, the water drainage pipes are no longer included.
- · Hand tighten the screws indicated.

## Centre cosmetic shield

- · Fit the centre cosmetic shield (C).
- · Hand tighten the screws indicated.

| Tightening torque                                                                                                                                                                                                                                                                                                                                                                                                                                                                                                                                                                                                                                                                                                                                                                                                                                                                                                                                                                                                                                                                                                                                                                                                                                                                                                                                                                                                                                                                                                                                                                                                                                                                                                                                                                                                                                                                                                                                                                                                                                                                                                              | Nm     | Class |
|--------------------------------------------------------------------------------------------------------------------------------------------------------------------------------------------------------------------------------------------------------------------------------------------------------------------------------------------------------------------------------------------------------------------------------------------------------------------------------------------------------------------------------------------------------------------------------------------------------------------------------------------------------------------------------------------------------------------------------------------------------------------------------------------------------------------------------------------------------------------------------------------------------------------------------------------------------------------------------------------------------------------------------------------------------------------------------------------------------------------------------------------------------------------------------------------------------------------------------------------------------------------------------------------------------------------------------------------------------------------------------------------------------------------------------------------------------------------------------------------------------------------------------------------------------------------------------------------------------------------------------------------------------------------------------------------------------------------------------------------------------------------------------------------------------------------------------------------------------------------------------------------------------------------------------------------------------------------------------------------------------------------------------------------------------------------------------------------------------------------------------|--------|-------|
| EDITOR DESCRIPTION OF THE PROPERTY OF THE PROP | 4.5 Nm |       |