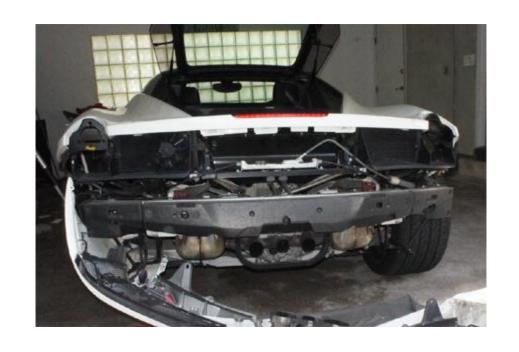

 Refit both lateral cosmetic engine compartment shields.

 Place a few strips of adhesive tape to protect the bodywork on the areas shown in the photo aside.

- Undo the indicated nuts fastening the air flow meters (A) to the air filter box cover (B).
- Undo the screws indicated fastening the air filter box cover (B).
- Remove the air filter box cover (B) from the relative seat, disconnecting from the air flow meters (A) and retrieving the O-rings.

- Loosen the indicated screw collar fastening the left hand lateral hose union (C) to the air filter box (D).
- Disconnect the left hand lateral hose union (C) from the air filter box (D).
- Undo the nuts (1) fastening the air filter box (D).
- Undo the indicated screws fastening the left hand bracket (E) to the engine compartment lid mounting.
- Remove the left hand bracket (E) from the relevant
  seat

- Loosen the indicated screw collar fastening the right hand lateral hose union (C) to the air filter box (D).
- Disconnect the right hand lateral hose union (C) from the air filter box (D).
- Undo the nuts (1) fastening the air filter box (D).
- Undo the indicated screws fastening the right hand bracket (E) to the engine compartment lid mounting.
- Remove the right hand bracket (E) from the relevant seat.

- Undo the indicated screws fastening the bracket (F) to the back of the air filter box (D).
- Remove the bracket (F) from the relevant seat.

Working with due caution, remove the air filter box from the relevant seat.

At the above point, the original manual assumed you had removed the rear bumper. You will not be able to remove the air filter box, but you will now be able to shift it aside to gain access to the vacuum solenoid valves and the electrical connectors.