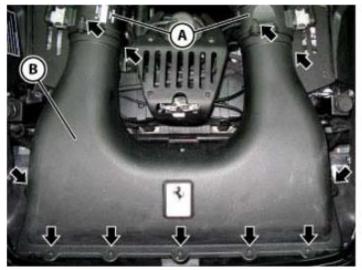

 Refit both lateral cosmetic engine compartment shields.

 Place a few strips of adhesive tape to protect the bodywork on the areas shown in the photo aside.

- Undo the indicated nuts fastening the air flow meters (A) to the air filter box cover (B).
- Undo the screws indicated fastening the air filter box cover (B).
- Remove the air filter box cover (B) from the relative seat, disconnecting from the air flow meters (A) and retrieving the O-rings.

- Loosen the indicated screw collar fastening the left hand lateral hose union (C) to the air filter box (D).
- Disconnect the left hand lateral hose union (C) from the air filter box (D).
- Undo the nuts (1) fastening the air filter box (D).
- Undo the indicated screws fastening the left hand bracket (E) to the engine compartment lid mounting.
- Remove the left hand bracket (E) from the relevant
  seat

- Loosen the indicated screw collar fastening the right hand lateral hose union (C) to the air filter box (D).
- Disconnect the right hand lateral hose union (C) from the air filter box (D).
- Undo the nuts (1) fastening the air filter box (D).
- Undo the indicated screws fastening the right hand bracket (E) to the engine compartment lid mounting.
- Remove the right hand bracket (E) from the relevant seat.